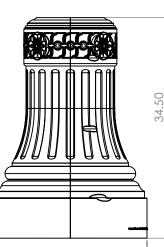

## SPECS AT A GLANCE

TOP ID: UP TO 10.75" TOP OD: 11.75" BASE ID: 22.75" BASE OD: 24" HEIGHT: 34.5" WEIGHT: 23.5 LBS

₽

Front View

All measurements are rounded to the closest quarter inch and may not be exact due to manufacturing variances.