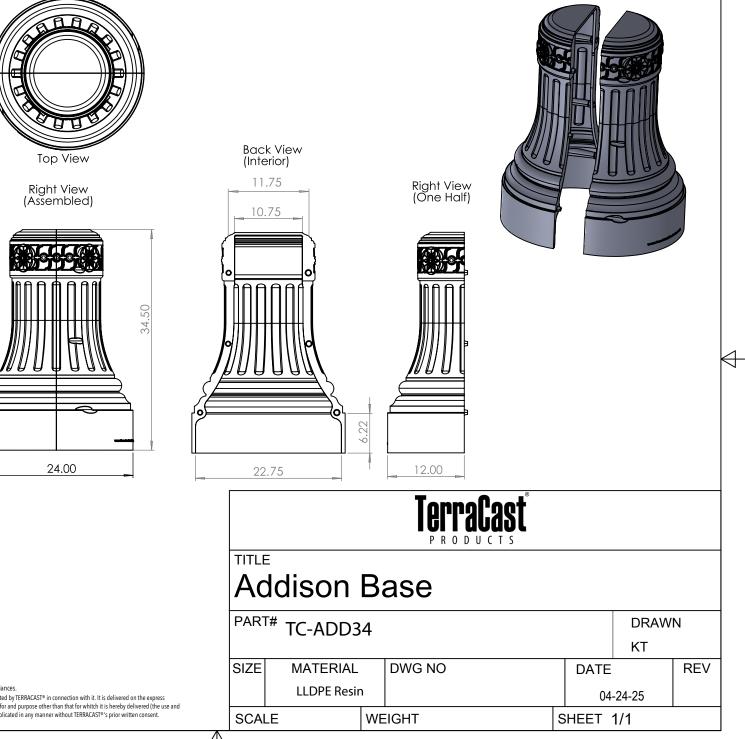

## SPECS AT A GLANCE

TOP ID: UP TO 10.75" TOP OD: 11.75" BASE ID: 22.75" BASE OD: 24" HEIGHT: 34.5" WEIGHT: 23.5 LBS

₽

Front View

All measurements are rounded to the closest quarter inch and may not be exact due to manufacturing variances.