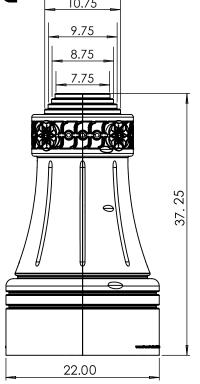

## SPECS AT A GLANCE

TOP ID: Up to 10.75"

TOP OD: 14.50" BASE ID: 20.50"

BASE OD: 22"

HEIGHT: 37.25"

WEIGHT: 20 LBS

| 9.7<br>8.7<br>7.7 | 75 <u> </u> | 4     |
|-------------------|-------------|-------|
|                   |             | 37.25 |
|                   |             |       |
| 22.0              | 00          |       |
| Right '           | View        |       |

Right View (Assembled)

| ITE<br>NO | M<br>O. | PART NUMBER          | DESCRIPTION | QTY. |
|-----------|---------|----------------------|-------------|------|
| 1         |         | Athens TC-ATH38      |             | 1    |
| 2         | 2       | Screw 0.25-20x1-HX-N |             | 6    |