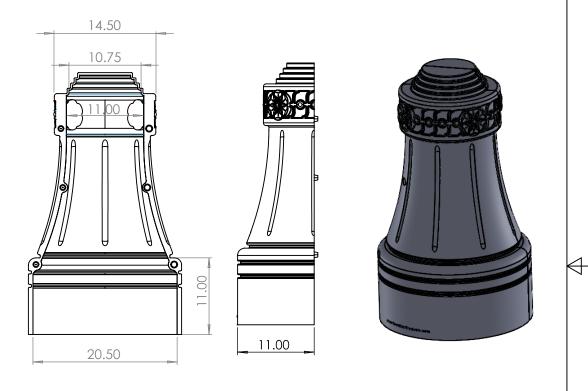

## SPECS AT A GLANCE

TOP ID: Up to 10.75"

TOP OD: 14.50" BASE ID: 20.50"

BASE OD: 22"

HEIGHT: 37.25"

WEIGHT: 20 LBS

| 9.7<br>8.7<br>7.7 | 75 <u> </u> | 4     |
|-------------------|-------------|-------|
|                   |             | 37.25 |
|                   |             |       |
| 22.0              | 00          |       |
| Right '           | View        |       |

Right View (Assembled)

| ITE<br>NO | M<br>O. | PART NUMBER          | DESCRIPTION | QTY. |
|-----------|---------|----------------------|-------------|------|
| 1         |         | Athens TC-ATH38      |             | 1    |
| 2         | 2       | Screw 0.25-20x1-HX-N |             | 6    |

Top View