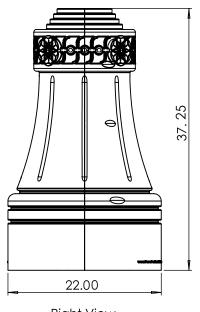

## SPECS AT A GLANCE

TOP ID: Up to 10.36"

TOP OD: 13.75"

BASE ID: 20.75"

BASE OD: 22.25"

HEIGHT: 37.25"

WEIGHT: 18.5 LBS

## DO NOT SCALE DRAWINGS.

All measurements are rounded to the closest quarter inch and may not be exact due to manufacturing variances.

This document contains TERRACAST® PROPRIETARY INFORMATION. No intellectual property right or license is granted by TERRACAST® in connection with it. It is delivered on the express condition that the document and the information contained in it shall be treated as confidential, shall not be used for and purpose other than that for which it is hereby delivered (the use and maintenance of the product supplied). It shall not be desicosed in whole or part to third parties and shall not be duplicated in any manner without PERRACAST® sprior written consent.