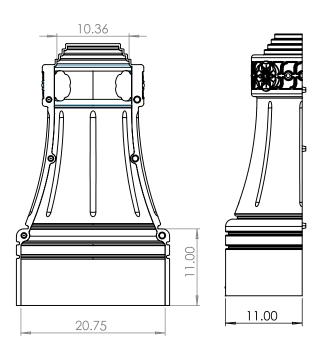

## SPECS AT A GLANCE

TOP ID: Up to 10.36"

TOP OD: 13.75"

BASE ID: 20.75"

BASE OD: 22.25"

HEIGHT: 37.25"

WEIGHT: 18.5 LBS

## DO NOT SCALE DRAWINGS.

All measurements are rounded to the closest quarter inch and may not be exact due to manufacturing variances.

This document contains TERRACAST® PROPRIETARY INFORMATION. No intellectual property right or license is granted by TERRACAST® in connection with it. It is delivered on the express condition that the document and the information contained in it shall be treated as confidential, shall not be used for and purpose other than that for which it is hereby delivered (the use and maintenance of the product supplied). It shall not be desicosed in whole or part to third parties and shall not be duplicated in any manner without PERRACAST® sprior written consent.