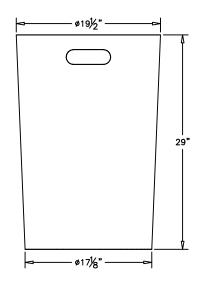

## SPECS AT A GLANCE

TOP ID: 19.25" TOP OD: 19.50" BASE ID: 16.875" BASE OD: 17.125" HEIGHT: 29"

All measurements are rounded to the closest quarter inch and may not be exact due to manufacturing variances.

This document contains TERRACAST® PROPRIETARY INFORMATION. No intellectual property right or license is granted by TERRACAST® in connection with it. It is delivered on the express condition that the document and the information contained in it shall be treated as confidential, shall not be used for and purpose other than that for which it is hereby delivered (the use and maintenance of the product supplied). It shall not be designed in any manner without PERRACAST® sprior written consent.