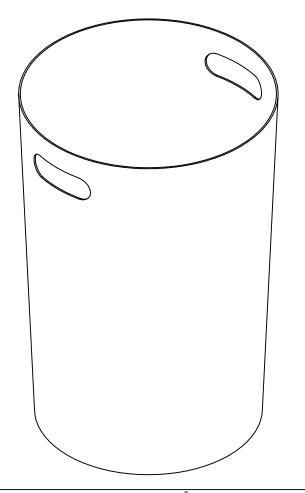

## TerraCast<sup>®</sup>

**WEIGHT** 

R33 Liner

PART# R33-Liner DRAWN KT

SIZE MATERIAL DWG NO DATE REV

05-24-24

SHEET 1/1

DO NOT SCALE DRAWINGS.