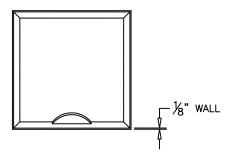

## TerraCast

**WEIGHT** 

EMT22 Liner

PART# EMT22-Liner DRAWN KT

SIZE MATERIAL DWG NO DATE REV
05-24-24

SHEET 1/1

DO NOT SCALE DRAWINGS.

All measurements are rounded to the closest quarter inch and may not be exact due to manufacturing variances.