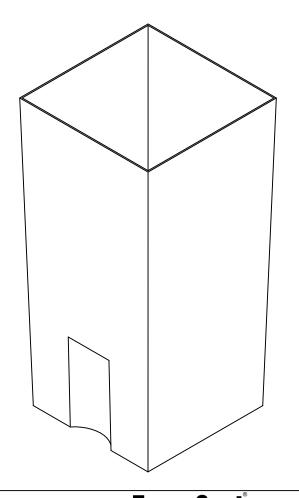

## TerraCast

**WEIGHT** 

EMT22 Liner

PART# EMT22-Liner DRAWN KT

SIZE MATERIAL DWG NO DATE REV
05-24-24

SHEET 1/1

DO NOT SCALE DRAWINGS.

All measurements are rounded to the closest quarter inch and may not be exact due to manufacturing variances.