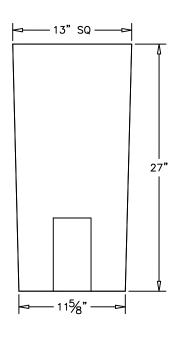

## SPECS AT A GLANCE

TOP ID: 12.75" x 12.75"

TOP OD: 13" x 13"

BASE ID: 11.375" x 11.375" BASE OD: 11.625" x 11.625"

HEIGHT: 27"

## TerraCast

**WEIGHT** 

EMT22 Liner

PART# EMT22-Liner DRAWN KT

SIZE MATERIAL DWG NO DATE REV
05-24-24

SHEET 1/1

DO NOT SCALE DRAWINGS.

All measurements are rounded to the closest quarter inch and may not be exact due to manufacturing variances.